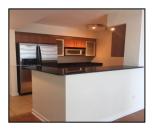

## Remarks

Beautiful and bright 1 bed 1 bath unit at One Miami East Tower with an amazing view of Biscayne Bay, cruise ships and Downtown. Spacious living/dining area with wood floors, carpet in the bedroom, black granite countertop, walk-in closet, washer/dryer in unit and a spectacular balcony great for breakfast or dining. Blue wall shown in the living room is now painted in white. Building amenities include: 2 swimming, pool, Jacuzzi, 2 party rooms, 2 fitness centers. Convenience store, 24/7 security, concierge and valet service. Building has two of the most prestigious restaurants in Miami: Il Gabbiano and Wolfgang's Steakhouse and Wholefoods in very near walking distance. Live the Miami lifestyle in a