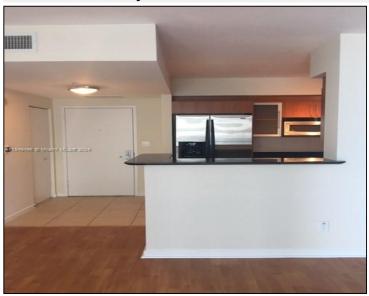

## Remarks

Beautiful and bright 1 bed 1 bath unit at One Miami East Tower with an amazing view of Biscayne Bay, cruise ships and Downtown. Spacious living/dining area with wood floors, carpet in the bedroom, black granite countertop, walk-in closet, washer/dryer in unit and a spectacular balcony great for breakfast or dining. Blue wall shown in the living room is now painted in white. Building amenities include: 2 swimming, pool, Jacuzzi, 2 party rooms, 2 fitness centers. Convenience store, 24/7 security, concierge and valet service. Building has two of the most prestigious restaurants in Miami: Il Gabbiano and Wolfgang's Steakhouse and Wholefoods in very near walking distance. Live the Miami lifestyle in a