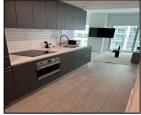

## Remarks

BRAND NEW YOTELPAD MIAMI CONDOMINIUM IN DOWTOWN MIAMI. This is the first building specifically design for short term rentals, operated by Yotelpad, a very successfull expanding world brand. This apartment comes turnkey fully furnished and Airbnb approved. Located in the heart of Miami Downtown. Great for investors. Walking distance from restaurants and shops. The best location in Downtown and hotel-like amenities, including pool, lounge area, gym, pet spa, social room with ping pong and pool table. YotelPad Miami features a top floor owners lounge, gym, pool with iacuzzi. restaurant. coffeee bar. separate resident's lobby with full time front desk staff. and valet parking.

## Features & Amenities

| County      |                  | Bedrooms              | 0     | MLS#       | A11389729 |
|-------------|------------------|-----------------------|-------|------------|-----------|
| Address     | 227 NE 2nd St    | Bathrooms             | 1     | Status     | Α         |
|             | #3011            | <b>Haft Bathrooms</b> | 0     | Tax Amount | \$636     |
| City        | Miami FL         | Garage Spaces         | 0     | Tax Year   | \$2,022   |
| Zip         | 33132            | Water Front           | n/a   | Year Built | 2022      |
| Subdivision | Yotel Pad        | Pool                  | n/a   |            |           |
|             | Miami, Yotel Pad | Pets Allowed          | n/a   |            |           |
|             | Residences       | Total Area SqFt       |       |            |           |
| Unit #      | 3011             | Maintenance Fee       | \$517 |            |           |
| Complex     | Yotel Pad Miami  | <b>Lot Dimensions</b> | 446   |            |           |