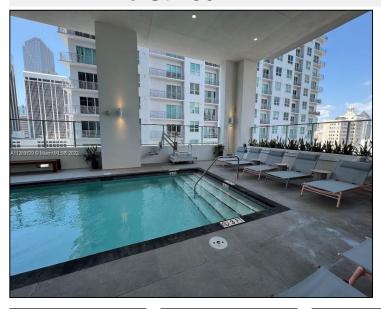

## Remarks

BRAND NEW YOTELPAD MIAMI CONDOMINIUM IN DOWTOWN MIAMI. This is the first building specifically design for short term rentals, operated by Yotelpad, a very successfull expanding world brand. This apartment comes turnkey fully furnished and Airbnb approved. Located in the heart of Miami Downtown. Great for investors. Walking distance from restaurants and shops. The best location in Downtown and hotel-like amenities, including pool, lounge area, gym, pet spa, social room with ping pong and pool table. YotelPad Miami features a top floor owners lounge, gym, pool with iacuzzi. restaurant. coffeee bar. separate resident's lobby with full time front desk staff. and valet parking.

## Features & Amenities

| County      |                  | Bedrooms              | 0     | MLS#       | A11389729 |
|-------------|------------------|-----------------------|-------|------------|-----------|
| Address     | 227 NE 2nd St    | Bathrooms             | 1     | Status     | Α         |
|             | #3011            | <b>Haft Bathrooms</b> | 0     | Tax Amount | \$636     |
| City        | Miami FL         | Garage Spaces         | 0     | Tax Year   | \$2,022   |
| Zip         | 33132            | Water Front           | n/a   | Year Built | 2022      |
| Subdivision | Yotel Pad        | Pool                  | n/a   |            |           |
|             | Miami, Yotel Pad | Pets Allowed          | n/a   |            |           |
|             | Residences       | Total Area SqFt       |       |            |           |
| Unit #      | 3011             | Maintenance Fee       | \$517 |            |           |
| Complex     | Yotel Pad Miami  | <b>Lot Dimensions</b> | 446   |            |           |