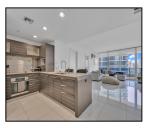

## Remarks

Desirable Epic Residences in the heart of Downtown Miami, the most urban and pedestrian-friendly neighborhood in Miami. This 2-bedroom + 2.5 bathroom unit is in the sought-after 08 line, which offers both skyline & water views. The unit has been upgraded with custom Italian porcelain-tile flooring and built-out closets. The Open concept Snaidero kitchen has Miele appliances and is ideal for entertaining as is the balcony with views of the Ocean, the Miami River, the port of Miami, & the Brickell Skyline. The Epic residences are located in the same building as the famed Epic Kimpton Hotel and residents get to eniov all resort amenities like the Pool. Zuma restaurant. & Exhale Spa as well as residents-