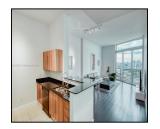

## Remarks

Live limitlessly in this sleek, stylish PENTHOUSE condo that offers 12'ft ceilings w/ endless views of Biscayne Bay, Port of Miami and Miami Beach. This highly sought after "10 line" offers an open concept that features 846SF of ample living, new lighting & tasteful renovations throughout. The kitchen has plenty of storage & breakfast-bar that continues into the main living space. A perfectly carved out dining area gives you space to entertain with wining & dining in mind. The North facing balcony gives you the best of both worlds: breathtaking sunsets to the West and the dazzling lights of Downtown Miami. Take advantage of one of Miami's most desired waterfront locations which is close to Bayfront Park.