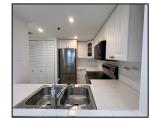

## Remarks

Spacious newly renovated unit! Brickell Key 2 building has been completely renovated including lobby and all common areas. This Corner 1 Bedroom 1.5 bath newly renovated bathrooms and floors. Beautiful and fresh ready for move in. Tall ceilings, tons of closets, large open space. Full size side by side washer and dryer. Great Location on Brickell Key. Call LA for easy showings unit is vacant.