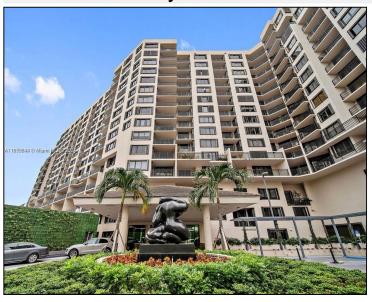

## Remarks

Spacious newly renovated unit! Brickell Key 2 building has been completely renovated including lobby and all common areas. This Corner 1 Bedroom 1.5 bath newly renovated bathrooms and floors. Beautiful and fresh ready for move in. Tall ceilings, tons of closets, large open space. Full size side by side washer and dryer. Great Location on Brickell Key. Call LA for easy showings unit is vacant.

## Features & Amenities

| County      |                     | Bedrooms              | 1       | MLS#       | A11680644 |
|-------------|---------------------|-----------------------|---------|------------|-----------|
| Address     | 540 Brickell Key Dr | Bathrooms             | 1       | Status     | Α         |
|             | #302                | Haft Bathrooms        | 1       | Tax Amount | \$4465    |
| City        | Miami FL            | Garage Spaces         | 2       | Tax Year   | \$2,023   |
| Zip         | 33131               | Water Front           | n/a     | Year Built | 1991      |
| Subdivision | BRICKELL KEY II     | Pool                  | n/a     |            |           |
|             | CONDO               | Pets Allowed          | n/a     |            |           |
| Unit #      | 302                 | Total Area SqFt       |         |            |           |
| Complex     | Brickell Key II     | Maintenance Fee       | \$1,155 |            |           |
|             |                     | <b>Lot Dimensions</b> | 780     |            |           |
|             |                     |                       |         |            |           |