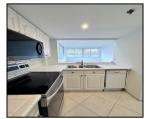

## Remarks

Spacious newly renovated unit! Brickell Key 2 building has been completely renovated including lobby and all common areas. This Corner 1 Bedroom 1.5 bath newly renovated bathrooms and floors. Beautiful and fresh ready for move in. Tall ceilings, tons of closets, large open space. Full size side by side washer and dryer. Great Location on Brickell Key. Call LA for easy showings unit is vacant.