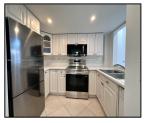

## Remarks

Spacious newly renovated unit! Brickell Key 2 building has been completely renovated including lobby and all common areas. This Corner 1 Bedroom 1.5 bath newly renovated bathrooms and floors. Beautiful and fresh ready for move in. Tall ceilings, tons of closets, large open space. Full size side by side washer and dryer. Great Location on Brickell Key. Call LA for easy showings unit is vacant.