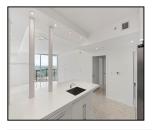

## Remarks

Completely renovated high-floor unit offers stunning panoramic views of Bayfront Park, Biscayne Bay, city skyline, and the ocean. Spacious living room and terrace showcase the breathtaking scenery. Open kitchen features a massive counter with a double cantilever breakfast bar, deep sink and custom cabinetry, including a built-in microwave/convection oven. The unit boasts a beautifully designed color scheme by renowned colorist Beatrice West, new terrazzo-style flooring, LED lighting, and smooth ceilings. The bathroom features Uber-luxe Onyx finishes and mirrored accents. The bedroom offers ample storage, with a full wall of closets and a walk-in closet. Enjoy resort style