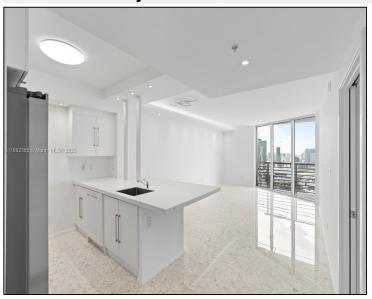

## Remarks

Completely renovated high-floor unit offers stunning panoramic views of Bayfront Park, Biscayne Bay, city skyline, and the ocean. Spacious living room and terrace showcase the breathtaking scenery. Open kitchen features a massive counter with a double cantilever breakfast bar, deep sink and custom cabinetry, including a built-in microwave/convection oven. The unit boasts a beautifully designed color scheme by renowned colorist Beatrice West, new terrazzo-style flooring, LED lighting, and smooth ceilings. The bathroom features Uber-luxe Onyx finishes and mirrored accents. The bedroom offers ample storage, with a full wall of closets and a walk-in closet. Enjoy resort style