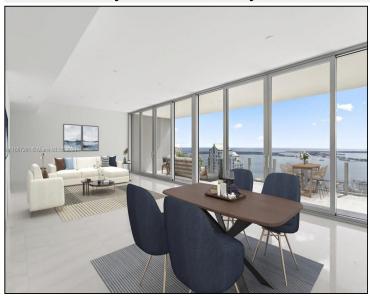

## Remarks

High up on the 43rd floor of the newly completed Aston Martin Residences, this expansive flow-through residence offers breathtaking, panoramic views of Biscayne Bay, the Atlantic Ocean, and the Miami River. With nearly 3,000 total SF, it features 3 bedrooms, 3.5 bathrooms, and a large terrace ideal for entertaining. Experience luxury living where automotive design meets exceptional real estate. Aston Martin offers over 42,000 SF of world-class amenities: private art gallery; sky deck with pool; fitness center with spinning; spa with sauna, meditation room, beauty salon, & barbershop: two movie theaters: indoor pool: golf simulator: biz center & more. Step outside to explore Downtown Miami