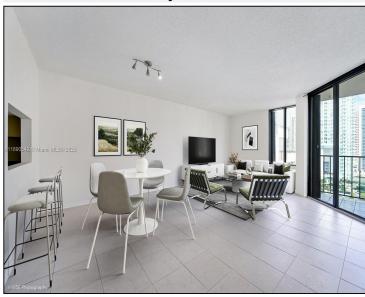

## Remarks

Bright and spacious 1 bedroom, 1 bath and 1 half bath apartment with fabulous views of the vibrant city scape and bay in close proximity to the Brickell financial district and Brickell City Center with beautiful stores and great restaurants. Building has an attended lobby, valet parking, management in site, basketball and tennis courts and more amenities. Unit has a washer and dryer combo and fully equipped kitchen. Island living at its best in one of the best neighborhoods in Miami. Island has a path all around it ideal for jogging, walking and exercising next to the bay with magnificent views. The island also has a fine bistro. gourmet market, beauty salon and more

## Features & Amenities

| County      |                     | Bedrooms        | 1     | MLS#       | A11690542 |
|-------------|---------------------|-----------------|-------|------------|-----------|
| Address     | 520 Brickell Key Dr | Bathrooms       | 1     | Status     | Α         |
|             | #A1812              | Haft Bathrooms  | 1     | Tax Amount | \$5863    |
| City        | Miami FL            | Garage Spaces   | 1     | Tax Year   | \$2,023   |
| Zip         | 33131               | Water Front     | n/a   | Year Built | 1982      |
| Subdivision | BRICKELL KEY        | Pool            | n/a   |            |           |
|             | ONE CONDO           | Pets Allowed    | n/a   |            |           |
| Unit #      | A1812               | Total Area SqFt |       |            |           |
| Complex     | BRICKELL KEY        | Maintenance Fee | \$747 |            |           |
| -           | ONE CONDO           | Lot Dimensions  | 836   |            |           |
|             |                     |                 |       |            |           |