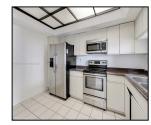

## Remarks

Bright and spacious 1 bedroom, 1 bath and 1 half bath apartment with fabulous views of the vibrant city scape and bay in close proximity to the Brickell financial district and Brickell City Center with beautiful stores and great restaurants. Building has an attended lobby, valet parking, management in site, basketball and tennis courts and more amenities. Unit has a washer and dryer combo and fully equipped kitchen. Island living at its best in one of the best neighborhoods in Miami. Island has a path all around it ideal for jogging, walking and exercising next to the bay with magnificent views. The island also has a fine bistro. gourmet market, beauty salon and more

## Features & Amenities

| County      |                     | Bedrooms        | 1     | MLS#       | A11690542 |
|-------------|---------------------|-----------------|-------|------------|-----------|
| Address     | 520 Brickell Key Dr | Bathrooms       | 1     | Status     | Α         |
|             | #A1812              | Haft Bathrooms  | 1     | Tax Amount | \$5863    |
| City        | Miami FL            | Garage Spaces   | 1     | Tax Year   | \$2,023   |
| Zip         | 33131               | Water Front     | n/a   | Year Built | 1982      |
| Subdivision | BRICKELL KEY        | Pool            | n/a   |            |           |
|             | ONE CONDO           | Pets Allowed    | n/a   |            |           |
| Unit #      | A1812               | Total Area SqFt |       |            |           |
| Complex     | BRICKELL KEY        | Maintenance Fee | \$747 |            |           |
| -           | ONE CONDO           | Lot Dimensions  | 836   |            |           |
|             |                     |                 |       |            |           |