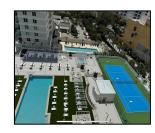

## Remarks

Stunning 21st-floor condo on Brickell Key with breathtaking views of Biscayne Bay. This updated 1-bed, 1-bath unit features sleek new laminate flooring. Enjoy resort-style amenities, including a pool, jacuzzi, gym with ocean views, tennis, pickleball, business center, BBQ areas, and a mini market. One assigned parking space and a storage unit are included. Just a short walk to Brickell City Centre, dining, and the financial district. Experience luxurious island living in one of Miami's most coveted locations. Schedule your tour today! This is a fantastic investment opportunity!