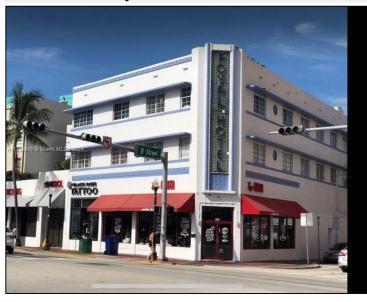

## Remarks

FULL AIRBNB / SHORT-TERM RENTAL! Historic Art Deco Building, Lobby, 24/7 concierge, Elevator, Security cameras, Two blocks from beaches and Ocean Drive Art Deco District, Optional Hotel Program, NO RENTAL RESTRICTIONS. Rent daily/weekly/annually. Sunny and bright fully decorated furnished and equipped studio. Corner facing east and south of Washington Ave. Excellent condition, split air conditioning, Maintenance includes: Building insurance, waste removal, water, hot water, electricity, Cable TV, Internet/Wi-fi, Check ins and Check outs. Full service hotel program available or partial service including: Cleaning. linen. towels. beach towels. shampoo. paper towel. luggage storage.

## Features & Amenities

| County      |                  | Bedrooms              | 0     | MLS#       | A11709849 |
|-------------|------------------|-----------------------|-------|------------|-----------|
| Address     | 763 Pennsylvania | Bathrooms             | 1     | Status     | Α         |
|             | Ave #120         | <b>Haft Bathrooms</b> | 0     | Tax Amount | \$2354    |
| City        | Miami Beach FL   | Garage Spaces         | 0     | Tax Year   | \$2,024   |
| Zip         | 33139            | Water Front           | n/a   | Year Built | 1936      |
| Subdivision | ROYAL SOUTH      | Pool                  | n/a   |            |           |
|             | BEACH CONDO      | Pets Allowed          | n/a   |            |           |
| Unit #      | 120              | Total Area SqFt       |       |            |           |
| Complex     | ROYAL SOUTH      | Maintenance Fee       | \$758 |            |           |
|             | BEACH CONDO      | Lot Dimensions        | 245   |            |           |