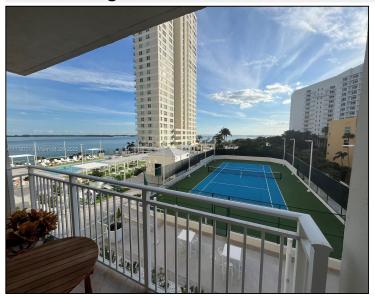

## Remarks

Beautiful Bay and Skyline views from this one bdrm, one bathroom unit on the 6th floor of Isola, facing Southeast. Quaint unit with wood laminate floors and an open kitchen plan with tiles on the balcony. Be of the first residents to enjoy Isola's brand new fourth floor deck which includes a brand new swimming pool, jacuzzi, tennis court, BBQ area, lounge garden on the North side, and pickle ball. Isola has recently renovated the hallways, with new paint & carpets, brand new elevators, & a FOB entry system. Enjoy all of the amenities that the island has to offer: a 1.25 mile boardwalk around the scenic island, two parks, a restaurant, a marketplace with deli, a juicery and hamburger place. Just minutes