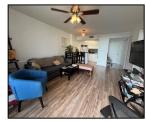

## Remarks

Beautiful Bay and Skyline views from this one bdrm, one bathroom unit on the 6th floor of Isola, facing Southeast. Quaint unit with wood laminate floors and an open kitchen plan with tiles on the balcony. Be of the first residents to enjoy Isola's brand new fourth floor deck which includes a brand new swimming pool, jacuzzi, tennis court, BBQ area, lounge garden on the North side, and pickle ball. Isola has recently renovated the hallways, with new paint & carpets, brand new elevators, & a FOB entry system. Enjoy all of the amenities that the island has to offer: a 1.25 mile boardwalk around the scenic island, two parks, a restaurant, a marketplace with deli, a juicery and hamburger place. Just minutes