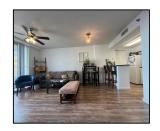

## Remarks

Beautiful Bay and Skyline views from this one bdrm, one bathroom unit on the 6th floor of Isola, facing Southeast. Quaint unit with wood laminate floors and an open kitchen plan with tiles on the balcony. Be of the first residents to enjoy Isola's brand new fourth floor deck which includes a brand new swimming pool, jacuzzi, tennis court, BBQ area, lounge garden on the North side, and pickle ball. Isola has recently renovated the hallways, with new paint & carpets, brand new elevators, & a FOB entry system. Enjoy all of the amenities that the island has to offer: a 1.25 mile boardwalk around the scenic island, two parks, a restaurant, a marketplace with deli, a juicery and hamburger place. Just minutes