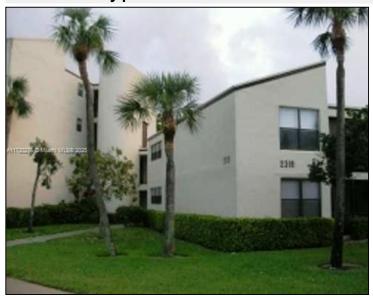

## 2318 S Cypress Bend Dr #125

## Remarks

This Amazing 2 Bedrooms / 2 Bathrooms Condo at Cypress Bend Fully Remolded with New Kitchen New Bathrooms New Stainless Steel Appliances / Walk in Closet / Screened Porch /Gorgeous Community Features Clubhouse / Pool / Jacuzzi / Tennis Courts / Exercise Room / Pickle Ball Court / Children's Play Area. Seller will pay special assessment in full at time of closing/2-YEAR Rental Restriction.

## Features & Amenities

| County      |                  | Bedrooms              | 2     | MLS#       | A11720276 |
|-------------|------------------|-----------------------|-------|------------|-----------|
| Address     | 2318 S Cypress   | Bathrooms             | 2     | Status     | Α         |
|             | Bend Dr #125     | Haft Bathrooms        | 0     | Tax Amount | \$3332    |
| City        | Pompano Beach FL | Garage Spaces         | 0     | Tax Year   | \$2,024   |
| Zip         | 33069            | Water Front           | n/a   | Year Built | 1974      |
| Subdivision | Cypress Bend     | Pool                  | n/a   |            |           |
| Unit #      | 125              | Pets Allowed          | n/a   |            |           |
| Complex     | Cypress Bend     | Total Area SqFt       |       |            |           |
| -           |                  | Maintenance Fee       | \$569 |            |           |
|             |                  | <b>Lot Dimensions</b> | 1,000 |            |           |