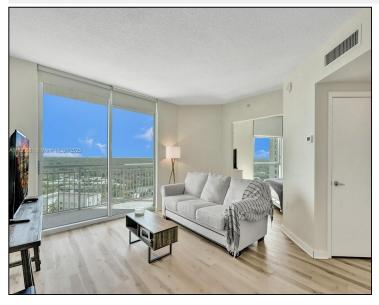

## Remarks

Spectacular views to the city skyline and ocean from this unit. Laminated floors through out. Great modern kitchen with stainless steel appliances. Central location! Walk to Publix, Restaurants, Dadeland mall, and metro rail. Completely furnished and equipped with everything you might need. Association includes: cable, wifi, and water