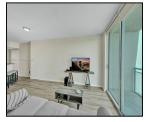

## Remarks

Spectacular views to the city skyline and ocean from this unit. Laminated floors through out. Great modern kitchen with stainless steel appliances. Central location! Walk to Publix, Restaurants, Dadeland mall, and metro rail. Completely furnished and equipped with everything you might need. Association includes: cable, wifi, and water