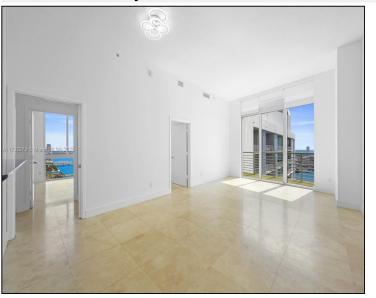

## Remarks

One Miami Condo consists of two buildings, east and west, and is located on the most desired Waterfront Corner in Downtown Miami, at the gateway of where Downtown meets the Miami River and Biscayne Bay. This spectacular LOWER PENTHOUSE have 3 beds, 2 baths, 1,416 SF. If you choose to explore and live at one Miami you can expecting designed kitchen cabinetry with modern stainless steel double sinks elegant granite granite countertops and elegant bathroom fixtures. One Miami offers a number of spectacular amenities for its residence such as 24 hour security and concierce 20 lab and resort style pools hot tub state of the art fitness center business center lush tropical

## Features & Amenities

| County      |                     | Bedrooms        | 3     | MLS#       | A11732979 |
|-------------|---------------------|-----------------|-------|------------|-----------|
| Address     | 325 S Biscayne Blvd | Bathrooms       | 2     | Status     | А         |
|             | #LPH26              | Haft Bathrooms  | 0     | Tax Amount | \$9587    |
| City        | Miami FL            | Garage Spaces   | 1     | Tax Year   | \$2,024   |
| Zip         | 33131               | Water Front     | n/a   | Year Built | 2005      |
| Subdivision | ONE MIAMI WEST      | Pool            | n/a   |            |           |
|             | CONDO               | Pets Allowed    | n/a   |            |           |
| Unit #      | LPH26               | Total Area SqFt |       |            |           |
| Complex     | ONE MIAMI WEST      | Maintenance Fee | \$0   |            |           |
| -           | CONDO               | Lot Dimensions  | 1,416 |            |           |