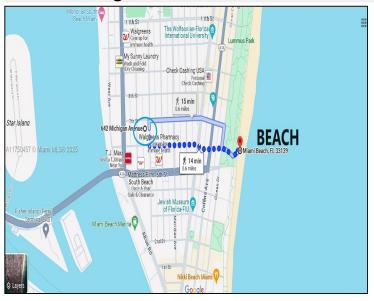

## Remarks

Art deco condo, studio, All remodeled 2023 ,wood floor, new ac, new kitchen, ready to live or investor welcome, close to the beaches, malls and supermarket, street parking ,laundry share, you must see it

## Features & Amenities

| County      |                  | Bedrooms              | 0     | MLS#       | A11750457 |
|-------------|------------------|-----------------------|-------|------------|-----------|
| Address     | 642 Michigan Ave | Bathrooms             | 1     | Status     | Α         |
| Address     | J                |                       | ļ     |            |           |
|             | #14              | Haft Bathrooms        | 0     | Tax Amount | \$2178    |
| City        | Miami Beach FL   | Garage Spaces         | 0     | Tax Year   | \$2,024   |
| Zip         | 33139            | Water Front           | n/a   | Year Built | 1925      |
| Subdivision | SEVILLA CONDO    | Pool                  | n/a   |            |           |
| Unit #      | 14               | Pets Allowed          | n/a   |            |           |
| Complex     | SEVILLA CONDO    | Total Area SqFt       |       |            |           |
|             |                  | Maintenance Fee       | \$604 |            |           |
|             |                  | <b>Lot Dimensions</b> | 285   |            |           |