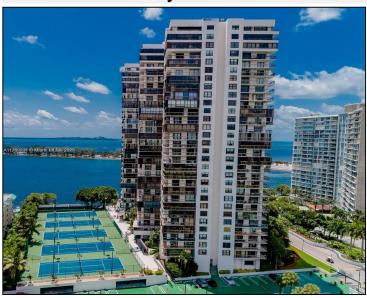

## Remarks

Own the most affordable 1-bed, 1.5-bath unit on Miami's exclusive Brickell Key. Enjoy bay breezes, direct promenade access, assigned parking, and a private storage unit. Steps from top restaurants, gyms, salons, and more. Brickell Key II features a renovated gym, heated saltwater pool, BBQ area, sauna, jacuzzi, racquetball, tennis, 24-hr concierge, valet & convenience store. Condo approved with as little as 5% down. Price is for condo only—assessment of approx. \$60K in place. Seller open to financing options.

## Features & Amenities

| County      |                     | Bedrooms        | 1       | MLS#       | A11765231 |
|-------------|---------------------|-----------------|---------|------------|-----------|
| Address     | 540 Brickell Key Dr | Bathrooms       | 1       | Status     | Α         |
|             | #310                | Haft Bathrooms  | 1       | Tax Amount | \$2408    |
| City        | Miami FL            | Garage Spaces   | 1       | Tax Year   | \$2,024   |
| Zip         | 33131               | Water Front     | n/a     | Year Built | 1991      |
| Subdivision | BRICKELL KEY II     | Pool            | n/a     |            |           |
|             | CONDO,Brickell Key  | Pets Allowed    | n/a     |            |           |
|             | II                  | Total Area SqFt |         |            |           |
| Unit #      | 310                 | Maintenance Fee | \$1,031 |            |           |
| Complex     | Brickell Key II     | Lot Dimensions  | 700     |            |           |