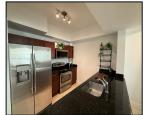

## Remarks

1 bed/1 bath unit in the sought-after area of Downtown Dadeland right across of Dadeland Mall. 777 SqFt of living area with tile flooring, balcony, washer/dryer and impact glass windows and sliding doors. A feature unique to this unit is a large outdoor terrace, the perfect space for entertaining and pet lovers. Building includes a rooftop pool and gym stocked with brand new equipment. One assigned parking, located in secure underground garage. Centrally located, minutes away from restaurants, supermarkets and great schools.