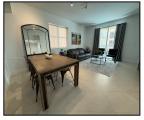

## Remarks

1 bed/1 bath unit in the sought-after area of Downtown Dadeland right across of Dadeland Mall. 777 SqFt of living area with tile flooring, balcony, washer/dryer and impact glass windows and sliding doors. A feature unique to this unit is a large outdoor terrace, the perfect space for entertaining and pet lovers. Building includes a rooftop pool and gym stocked with brand new equipment. One assigned parking, located in secure underground garage. Centrally located, minutes away from restaurants, supermarkets and great schools.