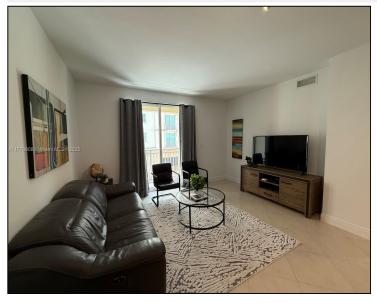

## Remarks

1 bed/1 bath unit in the sought-after area of Downtown Dadeland right across of Dadeland Mall. 777 SqFt of living area with tile flooring, balcony, washer/dryer and impact glass windows and sliding doors. A feature unique to this unit is a large outdoor terrace, the perfect space for entertaining and pet lovers. Building includes a rooftop pool and gym stocked with brand new equipment. One assigned parking, located in secure underground garage. Centrally located, minutes away from restaurants, supermarkets and great schools.