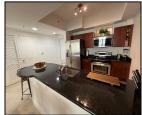

## Remarks

1 bed/1 bath unit in the sought-after area of Downtown Dadeland right across of Dadeland Mall. 777 SqFt of living area with tile flooring, balcony, washer/dryer and impact glass windows and sliding doors. A feature unique to this unit is a large outdoor terrace, the perfect space for entertaining and pet lovers. Building includes a rooftop pool and gym stocked with brand new equipment. One assigned parking, located in secure underground garage. Centrally located, minutes away from restaurants, supermarkets and great schools.