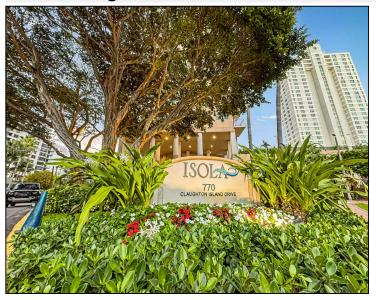

## Remarks

Investor's Gem in the Heart of Brickell Key! Welcome to Unit 2108 at Isola – a rare opportunity to own a high-floor 1-bedroom, 1-bathroom condo with stunning water and city views. This unit has not been updated, offering the perfect canvas for customization or rental income potential. Ideal for investors, this property is priced to sell and negotiable. The Isola building is well into the final stages of its recertification process, with structural and aesthetic improvements enhancing long-term value. Enjoy full-service amenities including 24/7 concierge, bayfront pool, fitness center, and tennis courts. Walk to Brickell City Centre. fine dining, and waterfront parks. Don't miss out on this chance to invest in a

## Features & Amenities

| County      |                 | Bedrooms        | 1       | MLS#       | A11782628 |
|-------------|-----------------|-----------------|---------|------------|-----------|
| Address     | 770 Claughton   | Bathrooms       | 1       | Status     | Α         |
|             | Island Dr #2108 | Haft Bathrooms  | 0       | Tax Amount | \$5663    |
| City        | Miami FL        | Garage Spaces   | 1       | Tax Year   | \$2,024   |
| Zip         | 33131           | Water Front     | n/a     | Year Built | 1990      |
| Subdivision | ISOLA CONDO     | Pool            | n/a     |            |           |
| Unit #      | 2108            | Pets Allowed    | n/a     |            |           |
| Complex     | Isola Condo     | Total Area SqFt |         |            |           |
| •           |                 | Maintenance Fee | \$1,300 |            |           |
|             |                 | Lot Dimensions  | 671     |            |           |