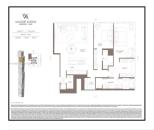

## Features & Amenities

| County      |                     | Bedrooms              | 2       | MLS#       | A11800685 |
|-------------|---------------------|-----------------------|---------|------------|-----------|
| Address     | 300 N Biscayne Blvd | Bathrooms             | 2       | Status     | Α         |
|             | #8404               | <b>Haft Bathrooms</b> | 1       | Tax Amount | \$1       |
| City        | Miami FL            | Garage Spaces         | 2       | Tax Year   | \$2,023   |
| Zip         | 33132               | Water Front           | n/a     | Year Built | 2028      |
| Subdivision | Waldorf Astoria     | Pool                  | n/a     |            |           |
|             | Miami, WALDORF      | Pets Allowed          | n/a     |            |           |
|             | ASTORIA MIA         | Total Area SqFt       |         |            |           |
| Unit #      | 8404                | Maintenance Fee       | \$3,402 |            |           |
| Complex     | WALDORF             | Lot Dimensions        | 1,944   |            |           |
| -           | ASTORIA RES         |                       |         |            |           |
|             | MIAMI               |                       |         |            |           |