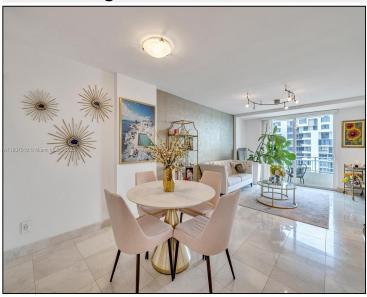

## Remarks

One-bedroom, one-bath condo in the coveted Brickell Key offers a peaceful escape from the fast-paced Brickell lifestyle. Located on the 14th floor boasting spacious living areas with modern touches. Granite countertops, wood cabinetry, stainless steel appliances, and an in-unit washer/dryer. Filled with natural light, offering breathtaking bay views and ample closet space for added convenience. Resort style amenities, including two tennis courts, a pool, jacuzzi, fitness center, clubroom, 24-hour concierge and security services. Pet-friendly. Recently remodeled pool and deck adds to the overall appeal of this well-maintained gem. Stone's throw from restaurants. shops, and everything Brickell has to offer.