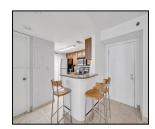

## Remarks

One-bedroom, one-bath condo in the coveted Brickell Key offers a peaceful escape from the fast-paced Brickell lifestyle. Located on the 14th floor boasting spacious living areas with modern touches. Granite countertops, wood cabinetry, stainless steel appliances, and an in-unit washer/dryer. Filled with natural light, offering breathtaking bay views and ample closet space for added convenience. Resort style amenities, including two tennis courts, a pool, jacuzzi, fitness center, clubroom, 24-hour concierge and security services. Pet-friendly. Recently remodeled pool and deck adds to the overall appeal of this well-maintained gem. Stone's throw from restaurants. shops, and everything Brickell has to offer.