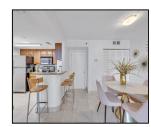

## Remarks

One-bedroom, one-bath condo in the coveted Brickell Key offers a peaceful escape from the fast-paced Brickell lifestyle. Located on the 14th floor boasting spacious living areas with modern touches. Granite countertops, wood cabinetry, stainless steel appliances, and an in-unit washer/dryer. Filled with natural light, offering breathtaking bay views and ample closet space for added convenience. Resort style amenities, including two tennis courts, a pool, jacuzzi, fitness center, clubroom, 24-hour concierge and security services. Pet-friendly. Recently remodeled pool and deck adds to the overall appeal of this well-maintained gem. Stone's throw from restaurants. shops, and everything Brickell has to offer.