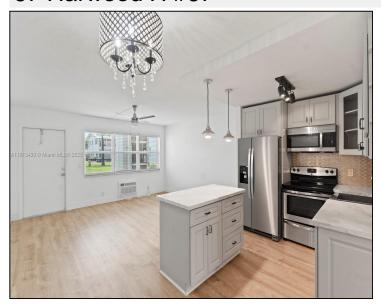

## Remarks

Don't miss the chance to own this beautifully renovated 1-bedroom, 1-bathroom condo at an incredible price. You'll be impressed the moment you enter this first-floor unit, featuring neutral vinyl wood flooring, impact windows, and a brand new modern open kitchen with solid wood cabinets. Additional upgrades include new light fixtures and a freshly painted, remodeled bathroom complete with a high-end vanity and shower. Step out onto your screened-in patio, where you can enjoy serene garden views. This stunning condo is located in a desirable, secure 55+ community in the heart of Deerfield Beach. With assigned parking and amenities at your fingertips. you won't find a better deal than this!