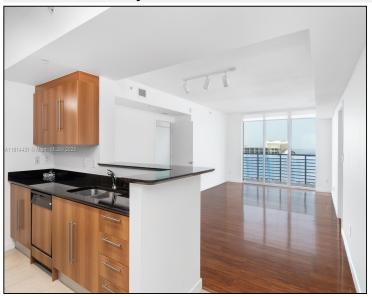

## Remarks

For Rent | ONE MIAMI East Tower – Unit 3207 Live in the heart of Downtown Miami in this 2BR/2BA condo with 1,178 SF of modern comfort and stunning bay, city, and river views. Located at the NE corner of the Miami River and Biscayne Bay, this south-facing unit features a private balcony, floor-to-ceiling windows, European kitchen cabinetry, stainless steel appliances, in-unit washer/dryer, and a walk-in closet. Enjoy resort-style amenities including 24-hour security, concierge, valet, pools, fitness center, business lounge, and more. Steps from Whole Foods, Brickell City Centre, and top dining like II Gabbiano.