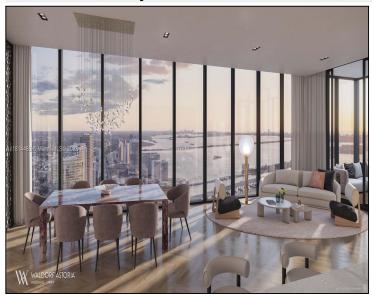

## Remarks

Waldorf Astoria Residences Miami redefines elevated living through the lens of a legendary brand. This exclusive lifestyle experience, 100-story tower—set to become the tallest residential building south of New York City. Conceptually designed, the building is a striking fusion of sculptural form and sophisticated function. W/panoramic views,floor to ceiling impact resistant windows throughout, kitchens w/custom designed cabinetry, Sub-Zero Wolf gas range,sub-Zero refrigerator wine cooler and microwave, integrated dishwasher, smart home technology, master suite w/spacious walk-in wardrobes with dressing room equipped with pull-out drawer and shelves.Built-in top of the line washer and drver.Eniov