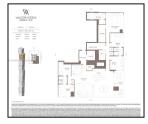

## Features & Amenities

| County      |                      | Bedrooms              | 4       | MLS#       | A11814486 |
|-------------|----------------------|-----------------------|---------|------------|-----------|
| Address     | 300 N Biscayne       | Bathrooms             | 4       | Status     | Α         |
|             | Blvd. #8502          | <b>Haft Bathrooms</b> | 1       | Tax Amount | \$1       |
| City        | Miami FL             | Garage Spaces         | 2       | Tax Year   | \$2,023   |
| Zip         | 33132                | Water Front           | n/a     | Year Built | 2028      |
| Subdivision | WALDORF              | Pool                  | n/a     |            |           |
|             | <b>ASTORIA MIAMI</b> | Pets Allowed          | n/a     |            |           |
| Unit #      | 8502                 | Total Area SqFt       |         |            |           |
| Complex     | WALDORF              | Maintenance Fee       | \$6,199 |            |           |
| •           | ASTORIA RES          | Lot Dimensions        | 3,542   |            |           |
|             | MIAMI                |                       |         |            |           |