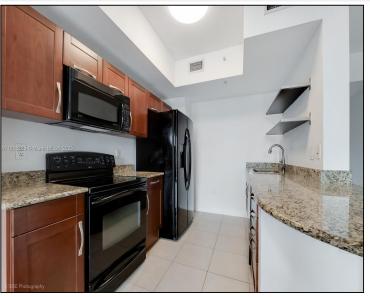

## Remarks

Move in Ready! Beautiful One Bedroom One bathroom located in the heart of downtown Dadeland. Wood flooring throughout the entire condo, Washer and dryer in unit. Perfect for investors looking for a cash-flowing buy and hold opportunity. Don't miss out on this Gem! \*\*Association Dues include water, Pool, Elevators, Gym and all common areas\*\* Assigned parking space at closing