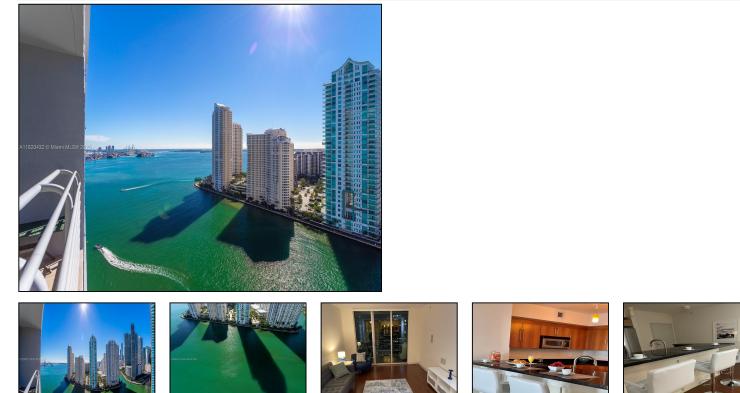

## Remarks

Enjoy unobstructed water views and breathtaking sunsets through floor-to-ceiling windows and the balcony from this sundrenched 1145 sqft 2/2 residence with multiple customized closets. Hardwood floors throughout and custom European kitchen with wide granite breakfast counter. Enjoy the beautiful amenities that One Miami has to offer, close distance to Whole Foods, Top restaurants, the famous Bayfront Park, Brickell City Centre and the heart of the financial center. 10-min drive to Miami Beach/ South Beach.